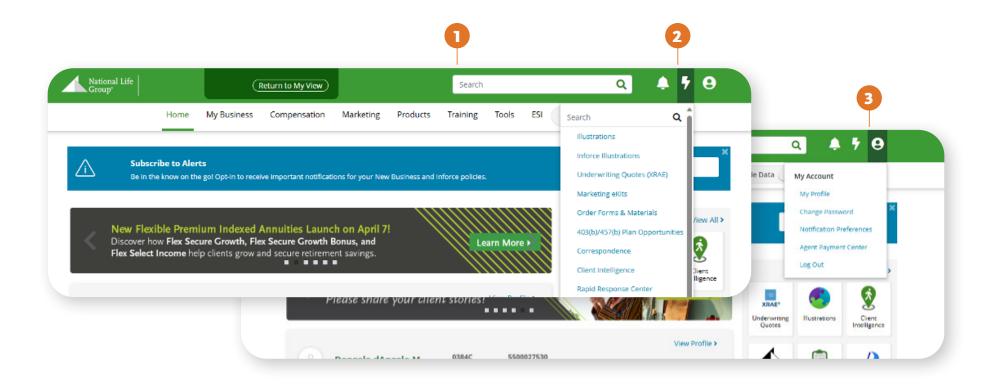

#### CONVENIENT FEATURES TO QUICKLY ACCESS CLIENTS AND BUSINESS TOOLS

 Search
Quickly locate new business and inforce clients, site content, and forms.

2 Quick Links

Access tools like eApp, Illustrations, Correspondence, and Commission Payment Portal.

**3** My Profile

Update password, contact information, opt-in for SMS notifications, and Payment Center.

#### **4** My Business

Manage client portfolio, view policy details, run reports, and review client activities.

# **5** Compensation

View commission details, track incentive programs, and run premium reporting.

# **6** Marketing

Find content on advanced sales, retirement business, marketing yourself, multicultural materials, and digital marketing.

# Products

Information on annuities, life products, and interest rates.

# 8 Training

Access training resources, required product trainings, Learning Library, "How to Do Business with NLG," and webinar calendar.

# 9 Tools

Access business tools, agent portal help, and contact information.

#### **10** Shortcuts

Tiles to quickly access common resources such as underwriting quotes, illustrations, client intelligence, and forms.